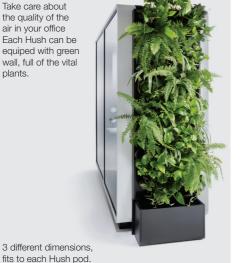

# Take care about the quality of the air in your office

GREEN WALL

Each Hush can be equiped with green wall, full of the vital plants.