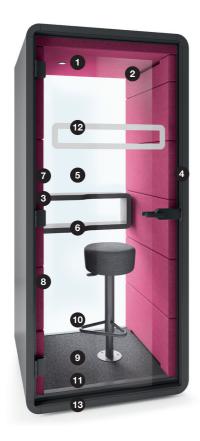

# **HUSHPHONE IS A PERFECT PLACE FOR:**

Private videoconferences

Trade negotiations

Confidential telephone conversations

W.1000 mm H. 2230 mm D. 900 mm

- Led ceiling light run by motion sensor
- 2 Efficient ventilation run by motion sensor
- 3 Power module (single power, double USB)
- Tempered, laminated acoustic glass door with high quality handle
- 5 Laminated acoustic glass rear wall
- 6 Ergonomic shelf/storage
- 7 Fold-away laptop table
- 8 Acoustic lined fabric panels
- 9 Integral carpeted floor
- 10 Optional floor mounted stool
- 11 Leveling feet
- 12 Anti-collision door marking
- 13 Integrated Castors