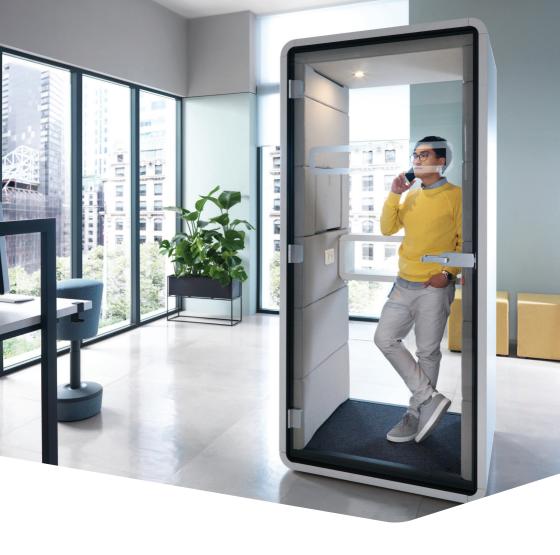

# hushphone

OFFICE PHONE CALLS HAVE NEVER BEEN SO COMFORTABLE

WE PROVIDE SEPARATE MOBILE SPACES, REPLACING STRESS WITH HARMONY & PEACE.

Modern workplaces are adapting to the needs of the people who perform their jobs in them. More and more employees express the desire to find acoustic solutions which would let them work in peace and be more effective.

Providing special zones for phone calls and videoconferences has become one of the crucial elements of an office that is friendly and open to the needs of employees. The best solutions should be flexible and inexpensive to implement, and this is exactly what we provide. The pod is fully adapted to the needs of neurodivergent individuals, as confirmed, among others, by the Certified Autism Resource.

# **HUSHPHONE IS A PERFECT PLACE FOR:**

Private videoconferences

Trade negotiations

Confidential telephone conversations

W.1000 mm H. 2230 mm D. 900 mm

- Led ceiling light run by motion sensor
- 2 Efficient ventilation run by motion sensor
- 3 Power module (single power, double USB)
- Tempered, laminated acoustic glass door with high quality handle
- 5 Laminated acoustic glass rear wall
- 6 Ergonomic shelf/storage
- 7 Fold-away laptop table
- 8 Acoustic lined fabric panels
- 9 Integral carpeted floor
- 10 Optional floor mounted stool
- 11 Leveling feet
- 12 Anti-collision door marking
- 13 Integrated Castors