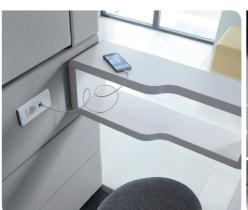

# **HUSHPHONE IS A PERFECT PLACE FOR:**

Private videoconferences

Trade negotiations

Confidential telephone conversations

W.1000 mm H. 2230 mm D. 900 mm

- Led ceiling light run by motion sensor
- 2 Efficient ventilation run by motion sensor
- 3 Power module (single power, double USB)
- Tempered, laminated acoustic glass door with high quality handle
- 5 Laminated acoustic glass rear wall
- 6 Ergonomic shelf/storage
- 7 Fold-away laptop table
- 8 Acoustic lined fabric panels
- 9 Integral carpeted floor
- 10 Optional floor mounted stool
- 11 Leveling feet
- 12 Anti-collision door marking
- 13 Integrated Castors

# **FUNCTIONAL**

Equipped with lighting, a ventilation system, a folding laptop table, and 230V&USB sockets.