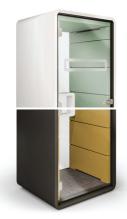

# **HUSHPHONE IS A PERFECT PLACE FOR:**

Private videoconferences

Trade negotiations

Confidential telephone conversations

W.1000 mm H. 2230 mm D. 900 mm

- Led ceiling light run by motion sensor
- 2 Efficient ventilation run by motion sensor
- 3 Power module (single power, double USB)
- Tempered, laminated acoustic glass door with high quality handle
- 5 Laminated acoustic glass rear wall
- 6 Ergonomic shelf/storage
- 7 Fold-away laptop table
- 8 Acoustic lined fabric panels
- 9 Integral carpeted floor
- 10 Optional floor mounted stool
- 11 Leveling feet
- 12 Anti-collision door marking
- 13 Integrated Castors