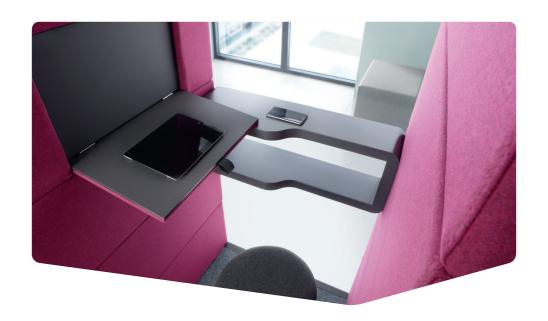

# **FUNCTIONAL**

Equipped with lighting, a ventilation system, a folding laptop table, and 230V&USB sockets.

### Shelf