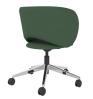

## Relax Fully Upholstered Meeting/Dining Chair with 5 Star Pyramid Swivel Base

## **Features**

- Fully Upholstered Meeting/Dining Chair.
- Polyurethane Moulded Foam Carcass.
- 5 Star Pyramid Swivel Base.

## **Dimensions**

- SH) Seat Height: 430-530mm.
- SW) Seat Width: 450mm.
- SD) Seat Depth: 440mm.
- BH) Back Height: 320mm.
- OH) Overall Height: 750-850mm.
- OW) Overall Width: 690mm.
- OD) Overall Depth: 690mm.