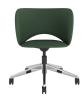

## Relax Fully Upholstered Meeting/Dining Chair with 5 Star Pyramid Swivel Base

## **Features**

- Fully Upholstered Meeting/Dining Chair.
- Polyurethane Moulded Foam Carcass.
- 5 Star Pyramid Swivel Base.

## **Dimensions**

- SH) Seat Height: 430-530mm.
- SW) Seat Width: 450mm.
- SD) Seat Depth: 440mm.
- BH) Back Height: 320mm.
- OH) Overall Height: 750-850mm.
- OW) Overall Width: 690mm.
- OD) Overall Depth: 690mm.