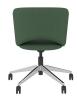

## Relax Fully Upholstered Meeting/Dining Chair with 5 Star Pyramid Swivel Base

## **Features**

- Fully Upholstered Meeting/Dining Chair.
- Polyurethane Moulded Foam Carcass.
- 5 Star Pyramid Swivel Base.

## **Dimensions**

- SH) Seat Height: 430-530mm.
- SW) Seat Width: 450mm.
- SD) Seat Depth: 440mm.
- BH) Back Height: 320mm.
- OH) Overall Height: 750-850mm.
- OW) Overall Width: 690mm.
- OD) Overall Depth: 690mm.