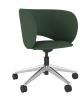

## Relax Fully Upholstered Meeting/Dining Chair with 5 Star Pyramid Swivel Base

## **Features**

- Fully Upholstered Meeting/Dining Chair.
- Polyurethane Moulded Foam Carcass.
- 5 Star Pyramid Swivel Base.

## **Dimensions**

- SH) Seat Height: 430-530mm.
- SW) Seat Width: 450mm.
- SD) Seat Depth: 440mm.
- BH) Back Height: 320mm.
- OH) Overall Height: 750-850mm.
- OW) Overall Width: 690mm.
- OD) Overall Depth: 690mm.