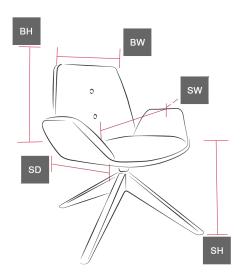

## **Dimensions**

- SH) Seat Height: 430-530mm.
- SW) Seat Width: 450mm.
- SD) Seat Depth: 440mm.
- BH) Back Height: 320mm.
- OH) Overall Height: 750-850mm.
- OW) Overall Width: 690mm.
- OD) Overall Depth: 690mm.