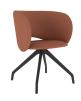

## Relax Fully Upholstered Meeting/Dining Chair with Black 4 Leg Pyramid Base

## **Features**

- Fully Upholstered Meeting/Dining Chair.
- Polyurethane Moulded Foam Carcass.
- Black 4 Leg Pyramid Base.

## **Dimensions**

- SH) Seat Height: 480mm.
- SW) Seat Width: 450mm.
- SD) Seat Depth: 440mm.
- BH) Back Height: 320mm.
- OH) Overall Height: 800mm.
- OW) Overall Width: 660mm.
- OD) Overall Depth: 660mm.