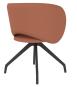

## Relax Fully Upholstered Meeting/Dining Chair with Black 4 Leg Pyramid Base

## **Features**

- Fully Upholstered Meeting/Dining Chair.
- Polyurethane Moulded Foam Carcass.
- Black 4 Leg Pyramid Base.

## **Dimensions**

- SH) Seat Height: 480mm.
- SW) Seat Width: 450mm.
- SD) Seat Depth: 440mm.
- BH) Back Height: 320mm.
- OH) Overall Height: 800mm.
- OW) Overall Width: 660mm.
- OD) Overall Depth: 660mm.