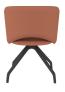

## Relax Fully Upholstered Meeting/Dining Chair with Black 4 Leg Pyramid Base

## **Features**

- Fully Upholstered Meeting/Dining Chair.
- Polyurethane Moulded Foam Carcass.
- Black 4 Leg Pyramid Base.

## **Dimensions**

- SH) Seat Height: 480mm.
- SW) Seat Width: 450mm.
- SD) Seat Depth: 440mm.
- BH) Back Height: 320mm.
- OH) Overall Height: 800mm.
- OW) Overall Width: 660mm.
- OD) Overall Depth: 660mm.