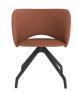

## Relax Fully Upholstered Meeting/Dining Chair with Black 4 Leg Pyramid Base

## **Features**

- Fully Upholstered Meeting/Dining Chair.
- Polyurethane Moulded Foam Carcass.
- Black 4 Leg Pyramid Base.

## **Dimensions**

- SH) Seat Height: 480mm.
- SW) Seat Width: 450mm.
- SD) Seat Depth: 440mm.
- BH) Back Height: 320mm.
- OH) Overall Height: 800mm.
- OW) Overall Width: 660mm.
- OD) Overall Depth: 660mm.