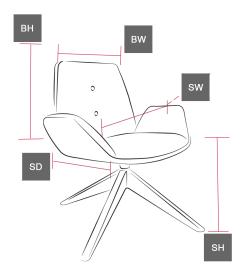

## **Dimensions**

- SH) Seat Height: 480mm.
- SW) Seat Width: 450mm.
- SD) Seat Depth: 440mm.
- BH) Back Height: 320mm.
- OH) Overall Height: 800mm.
- OW) Overall Width: 660mm.
- OD) Overall Depth: 660mm.