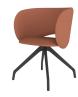

## Relax Fully Upholstered Meeting/Dining Chair with Black 4 Leg Pyramid Base

## **Features**

- Fully Upholstered Meeting/Dining Chair.
- Polyurethane Moulded Foam Carcass.
- Black 4 Leg Pyramid Base.