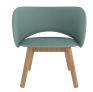

## Relax Fully Upholstered Medium Back Lounge Chair with Oak Conical 4 Leg Base

## **Features**

- Fully Upholstered Medium Back Lounge Chair.
- Polyurethane Moulded Foam Carcass.
- Oak Conical 4 Leg Base.