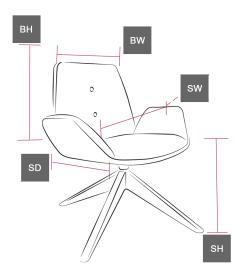

## **Dimensions**

SH) Seat Height: 430mm.

SW) Seat Width: 570mm.

SD) Seat Depth: 550mm.

BH) Back Height: 370mm.

OH) Overall Height: 750mm.

OW) Overall Width: 730mm.

OD) Overall Depth: 700mm.