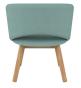

## Relax Fully Upholstered Medium Back Lounge Chair with Oak Conical 4 Leg Base

## **Features**

- Fully Upholstered Medium Back Lounge Chair.
- Polyurethane Moulded Foam Carcass.
- Oak Conical 4 Leg Base.