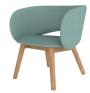

## Relax Fully Upholstered Medium Back Lounge Chair with Oak Conical 4 Leg Base

## **Features**

- Fully Upholstered Medium Back Lounge Chair.
- Polyurethane Moulded Foam Carcass.
- Oak Conical 4 Leg Base.