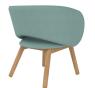

## Relax Fully Upholstered Medium Back Lounge Chair with Oak Conical 4 Leg Base

## **Features**

- Fully Upholstered Medium Back Lounge Chair.
- Polyurethane Moulded Foam Carcass.
- Oak Conical 4 Leg Base.