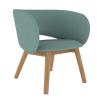

## Relax Fully Upholstered Medium Back Lounge Chair with Oak Conical 4 Leg Base

## **Features**

- Fully Upholstered Medium Back Lounge Chair.
- Polyurethane Moulded Foam Carcass.
- Oak Conical 4 Leg Base.