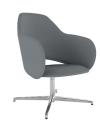

## Relax Fully Upholstered High Back Lounge Chair with 4 Star Chrome Metal Flat Base

## **Features**

- Fully Upholstered High Back Lounge Chair.
- Polyurethane Moulded Foam Carcass.
- 4 Star Chrome Metal Flat Base.

## **Dimensions**

SH) Seat Height: 430mm.

SW) Seat Width: 570mm.

SD) Seat Depth: 550mm.

BH) Back Height: 570mm.

OH) Overall Height: 1000mm.

OW) Overall Width: 840mm.

OD) Overall Depth: 840mm.