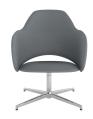

## Relax Fully Upholstered High Back Lounge Chair with 4 Star Chrome Metal Flat Base

## **Features**

- Fully Upholstered High Back Lounge Chair.
- Polyurethane Moulded Foam Carcass.
- 4 Star Chrome Metal Flat Base.

## **Dimensions**

SH) Seat Height: 430mm.

SW) Seat Width: 570mm.

SD) Seat Depth: 550mm.

BH) Back Height: 570mm.

OH) Overall Height: 1000mm.

OW) Overall Width: 840mm.

OD) Overall Depth: 840mm.