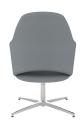

## Relax Fully Upholstered High Back Lounge Chair with 4 Star Chrome Metal Flat Base

## **Features**

- Fully Upholstered High Back Lounge Chair.
- Polyurethane Moulded Foam Carcass.
- 4 Star Chrome Metal Flat Base.

## **Dimensions**

SH) Seat Height: 430mm.

SW) Seat Width: 570mm.

SD) Seat Depth: 550mm.

BH) Back Height: 570mm.

OH) Overall Height: 1000mm.

OW) Overall Width: 840mm.

OD) Overall Depth: 840mm.