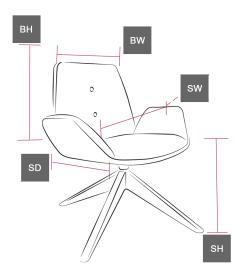

## **Dimensions**

SH) Seat Height: 430mm.

SW) Seat Width: 570mm.

SD) Seat Depth: 550mm.

BH) Back Height: 570mm.

OH) Overall Height: 1000mm.

OW) Overall Width: 840mm.

OD) Overall Depth: 840mm.