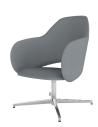

## Relax Fully Upholstered High Back Lounge Chair with 4 Star Chrome Metal Flat Base

## **Features**

- Fully Upholstered High Back Lounge Chair.
- Polyurethane Moulded Foam Carcass.
- 4 Star Chrome Metal Flat Base.