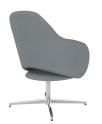

## Relax Fully Upholstered High Back Lounge Chair with 4 Star Chrome Metal Flat Base

## **Features**

- Fully Upholstered High Back Lounge Chair.
- Polyurethane Moulded Foam Carcass.
- 4 Star Chrome Metal Flat Base.

## **Dimensions**

SH) Seat Height: 430mm.

SW) Seat Width: 570mm.

SD) Seat Depth: 550mm.

BH) Back Height: 570mm.

OH) Overall Height: 1000mm.

OW) Overall Width: 840mm.

OD) Overall Depth: 840mm.