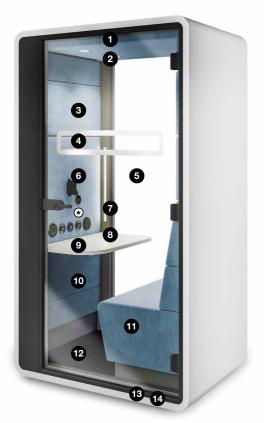

# **HUSHHYBRID** IS A PERFECT PLACE FOR:

Private calls and videoconferences

Webinars, both as a speaker and participant

Work requiring concentration

H. 2230 mm / 88 in

D. 900 mm / 35 in

- 1 LED ceiling light run by motion sensor
- 2 Efficient ventilation run by motion sensor
- Tempered, laminated acoustic glass door with high quality handle
- 4 Anti-collision door marking
- 5 Laminated acoustic glass rear wall
- 6 VESA mount
- 7 Power module (single power, double USB)
- 8 Control panel
- 9 Tabletop
- 10 Acoustic lined fabric panels
- 11 Comfortable sofa
- 12 Integral carpeted floor
- 13 Leveling feet
- 14 Integrated Castors