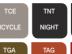

LED lightning and place for AIO computer.



## **AGILE**

HushHybrid is equipped with castors which allows you to move it around the office whenever you need.



- VESA mount for screen installation
- 2 Additional LED face lighting with adjustable intensity
- 3 Control panel
  - 2 x USB socket
- 110/230V power module
- dials to adjust fans' speed, face lighting, and ceiling mounted lights
- Tabletop with adjustable depth (40 mm / 1,6 in range)
- 5 Front and back glass sticker for increasing user privacy



Thanks to the castors, you can quickly and easily change the position of the cabin.

# **FINISHES**





## Upholstery Wool



# GREEN WALL

Take care about the quality of the air in your office. Each Hush can be equiped with green wall, full of the vital plants.

# Upholstery Petrus





TDM DENIM TDK T





TWN WATER-MELON TER

TCS CROCUS



#### **Tabletop**

JBM WHITE

# Front glass

PRZ CLEAR PRV CLEAR GLASS + PRIVACY STICKER

## Rear glass

PRZ M

MGA FROSTED +

PRV CLEAR GLASS + PRIVACY STICKER

### Aluminium profile

JGC LAQUERED COSMOS GREY

# Hinge/door handle

JAL JO DDIZED COS JMINUM GF

JGC AQUERED COSMOS GREY

The manufacturer reserves the right to introduce design modifications and change parameters that do not impair the usability of the products. The colours shown in the catalogue may differ from the actual colours of the products.

Find out more by visiting our website.

# hushoffice.com

3 different dimensions, fits to each Hush pod.



mikomax smart office.



Experience Hush in your office before you commit.