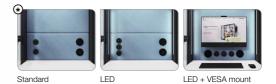

## **AGILE**

HushHybrid is equipped with castors which allows you to move it around the office whenever you need.

- VESA mount for screen installation
- 2 Additional LED face lighting with adjustable intensity
- 3 Control panel
  - 2 x USB socket
- 110/230V power module
- dials to adjust fans' speed, face lighting, and ceiling mounted lights
- Tabletop with adjustable depth (40 mm / 1,6 in range)
- 5 Front and back glass sticker for increasing user privacy