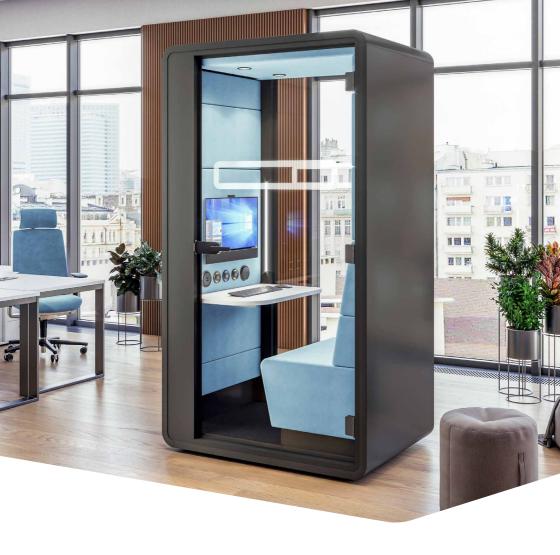

# hushhybrid

FOR BETTER VIDEO CONFERENCES AND HYBRID WORK

WE PROVIDE SEPARATE MOBILE SPACES, REPLACING STRESS WITH HARMONY & PEACE.

HushHybrid was designed to meet current expectations about effective work model. Is dedicated for comfort solo work, especially for videoconferences. The interior can be extended by place for all-in-one computer, and face LED lightning on the sides of the screen. The table inside can be pulled out additionally towards the user for comfortable work and make more workspace. HushHybrid is mobile and has built-in soft seating.

# **HUSHHYBRID** IS A PERFECT PLACE FOR:

Private calls and videoconferences

Webinars, both as a speaker and participant

Work requiring concentration

H. 2230 mm / 88 in

D. 900 mm / 35 in

- 1 LED ceiling light run by motion sensor
- 2 Efficient ventilation run by motion sensor
- Tempered, laminated acoustic glass door with high quality handle
- 4 Anti-collision door marking
- 5 Laminated acoustic glass rear wall
- 6 VESA mount
- 7 Power module (single power, double USB)
- 8 Control panel
- 9 Tabletop
- 10 Acoustic lined fabric panels
- 11 Comfortable sofa
- 12 Integral carpeted floor
- 13 Leveling feet
- 14 Integrated Castors

## **COMFORTABLE TO USE**

It provides an excellent user experience and best working quality, f.ex. thanks to soft seating, a sensor which activates the lighting and ventilation, LED lightning and place for AIO computer.