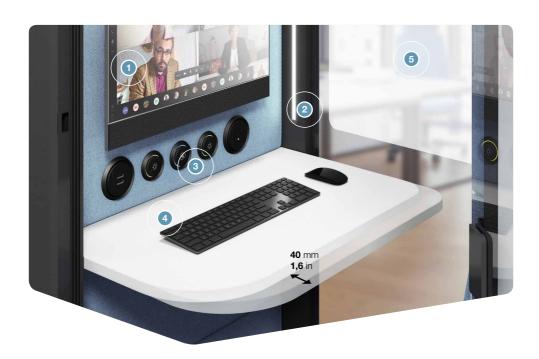

## **AGILE**

HushHybrid is equipped with castors which allows you to move it around the office whenever you need.

- VESA mount for screen installation
- 2 Additional LED face lighting with adjustable intensity
- 3 Control panel
  - 2 x USB socket
- 110/230V power module
- dials to adjust fans' speed, face lighting, and ceiling mounted lights
- Tabletop with adjustable depth (40 mm / 1,6 in range)
- 5 Front and back glass sticker for increasing user privacy

Thanks to the castors, you can quickly and easily change the position of the cabin.