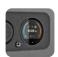

#### HUSHASSISTANT

HushAssistant is a 4-inch round, high-resolution touchscreen lighting and ventilation controller. Part of HushAssistant's functionality is to manage and display meeting room availability.