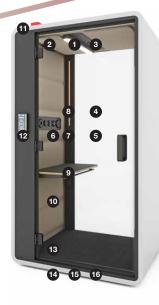

### LEARN MORE ABOUT HUSHFREE.S ACOUSTIC POD

- LED lighting activated by a motion sensor with adjustable intensity
- 2 efficient ventilation activated by a motion sensor
- 3 upper panel prepared for connecting sprinklers and smoke detector
- 4 door made of tempered, safe, laminated acoustic glass with handrail
- 5 back wall made of acoustic glass
- 6 integrated power module
- nobs for adjusting light intensity and fan speed

- 8 additional side LED lighting
- 9 height-adjustable sit&stand top
- 10 acoustic panels
- 11 pod occupancy signal
- 12 hushBooking
- 13 floor covering
- 14 integrated wheels
- 15 stable levelling feet
- f possibility of seismic anchoring