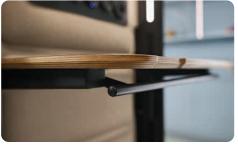

#### SIT&STAND DESK

The booth has a desk with manual height adjustment, which ensures the possibility of both standing and sitting work. This feature is easy to use and requires no additional power supply.

#### SIT&STAND DESK

Table top dimensions: 772 x 405 mm, adjustment from 650 mm to 1190 mm. Tabletop made of thick plywood 18 mm. Maximum load 15 kg. Available in two types of finish HPL laminate: white and non-fingerprint velvet black.