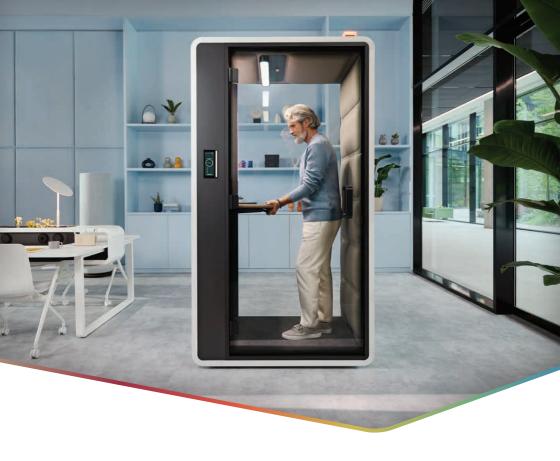

## hushfree.S

HushFree.S is an acoustic pod with an acoustic class A according to the ISO 23351-1:2020 standard, with new lighting with an intensity of 500 lux at the level of the tabletop. It allows you to spend much more time meeting and chatting online while maintaining peace and quiet. The pod is designed for individual work, longer videoconferences and telephone calls. The pod has a desk with a manual top adjustment – this function is easy to use and does not require additional power. It lets you work either standing or sitting, which allows you to adopt an optimal body position during work. In just a few seconds, the user can change the height of the tabletop to the appropriate level adapted to the task at hand. Aesthetically designed side LED illumination of the user's face ensures that they are even better visible during video calls.

You can equip the hushFree.S pod however you want – with a comfortable stool or a work chair. The acoustic pod allows you to work even more efficiently and connect with people online wherever they are.

#### SIT&STAND DESK

The booth has a desk with manual height adjustment, which ensures the possibility of both standing and sitting work. This feature is easy to use and requires no additional power supply.