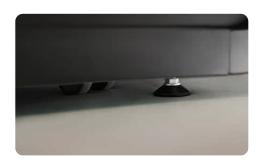

- 8 additional side LED lighting
- 9 height-adjustable sit&stand top
- 10 acoustic panels
- 11 pod occupancy signal
- 12 hushBooking
- 13 floor covering
- 14 integrated wheels
- 15 stable levelling feet
- f possibility of seismic anchoring

### DIMENSIONS AND TECHNICAL DATA

External dimensions (WxDxH): 1244 x 900 x 2300 mm

- speech level reduction measured in accordance with the ISO 23351:2020 standard
- total air flow: 2 fans with a capacity of 160 m<sup>3</sup>/h
- LED lighting with a colour temperature of 4000 K and an intensity of 500 lux at tabletop level
- · structure prepared for anti-seismic ground fixing