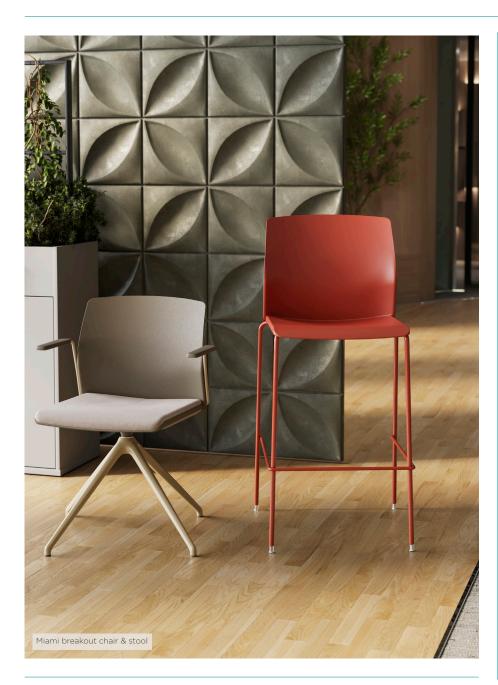

## **MIAMI BREAKOUT CHAIR**

## **OVERVIEW**

Sleek, sophisticated, and oh-so-comfortable. Available in 6 vibrant colors: Beige, Green, Distant Blue, Red, White, and Black. Choose from 4 stylish designs: 4 leg, sled, pyramid, and 4 leg stool, with or without arms.