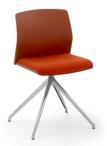

## **OVERVIEW**

Sleek, sophisticated, and oh-so-comfortable. Available in 6 vibrant colors: Beige, Green, Distant Blue, Red, White, and Black. Choose from 4 stylish designs: 4 leg, sled, pyramid, and 4 leg stool, with or without arms.

Static load, fatigue & durability EN 1728:2012+AC:2013

Stability EN 1022:2018

Five-year warranty

MIAMI 4 LEG STOOL

MIAMI 4 LEG

**MIAMI SLED** 