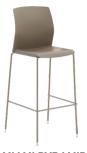

## **OVERVIEW**

Sleek, sophisticated, and oh-so-comfortable. Available in 6 vibrant colors: Beige, Green, Distant Blue, Red, White, and Black. Choose from 4 stylish designs: 4 leg, sled, pyramid, and 4 leg stool, with or without arms.

Static load, fatigue & durability EN 1728:2012+AC:2013

Stability EN 1022:2018

Five-year warranty

MIAMI 4 LEG STOOL

MIAMI 4 LEG

**MIAMI SLED** 