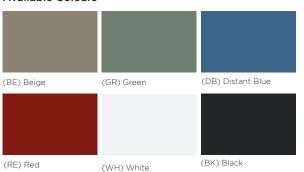

## **Available Colours**

## **OVERVIEW**

Sleek, sophisticated, and oh-so-comfortable. Available in 6 vibrant colors: Beige, Green, Distant Blue, Red, White, and Black. Choose from 4 stylish designs: 4 leg, sled, pyramid, and 4 leg stool, with or without arms.