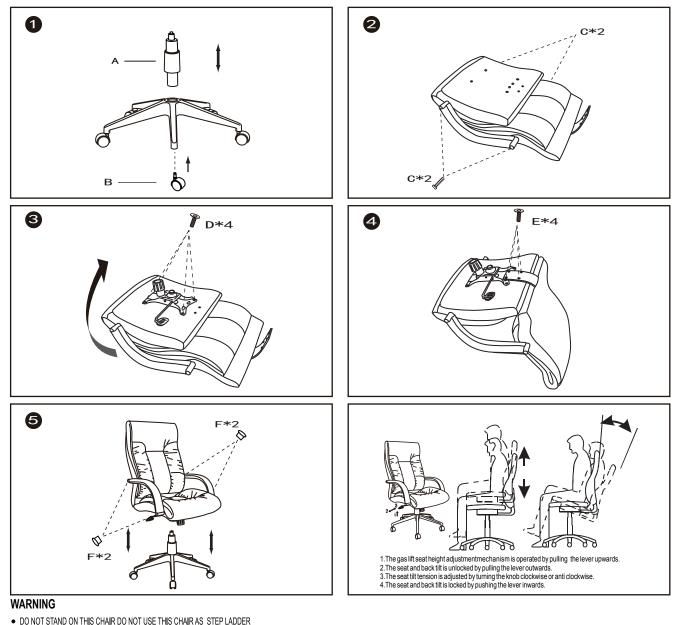

## ASSEMBLY INSTRUCTIONS

Do not tighten bolts fully until you have completed assembly.

Please note the fixing screws are located in their fixing points if not found in the parts bag. Should you require any assistance in assembling your goods please contact customer services on 0151 548 7111 between 9am/4:30pm.