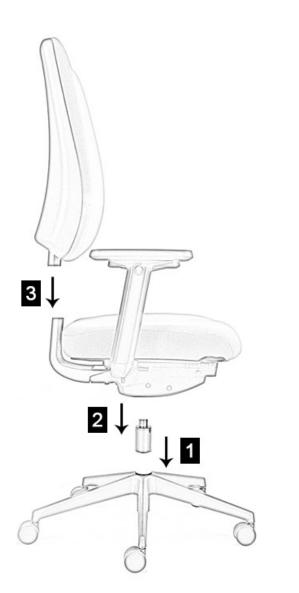

## Locate the Gas Lift

Remove the 5 star base from the box and place it down on the floor. Remove the gas lift from the box and firmly push it into the hole located in the centre of the 5 star base. Please ensure that the gas lift is located securely before continuing to step 2.

## 2 Locate the Seat Pan

Remove the pre-assembled seat and mechanism from the box and locate onto the gas lift by fitting the top of the gas lift into the circular hole of the seat mechanism. Press down firmly to ensure the seat is fitted securely before moving on to step 3.

## 3 Locate the Chair Back

Remove pre-assembled chair back from the box and push it firmly into the aperture at the rear of the seat assembly. Your product is now assembled. Please make sure that all push fit connections are secure before using your product.