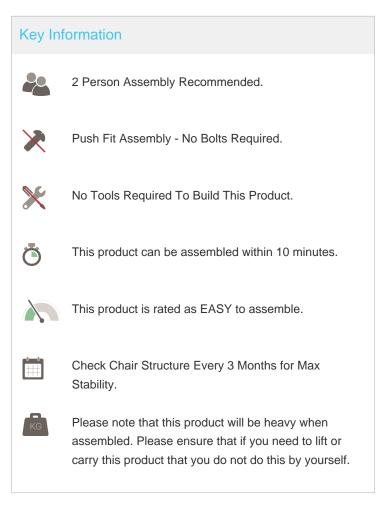

## How to assemble your VZ100/WS





## 1 Locate the Gas Lift

Remove the 5 star base from the box and place it down on the floor. Remove the gas lift from the box and firmly push it into the hole located in the centre of the 5 star base. Please ensure that the gas lift is located securely before continuing to step 2.

## 2 Locate the Seat Pan

Remove the pre-assembled seat and mechanism from the box and locate onto the gas lift by fitting the top of the gas lift into the circular hole of the seat mechanism. Press down firmly to ensure the seat is fitted securely before moving on to step 3.

## Locate the Chair Back

Remove pre-assembled chair back from the box and push it firmly into the aperture at the rear of the seat assembly. Your product is now assembled. Please make sure that all push fit connections are secure befor