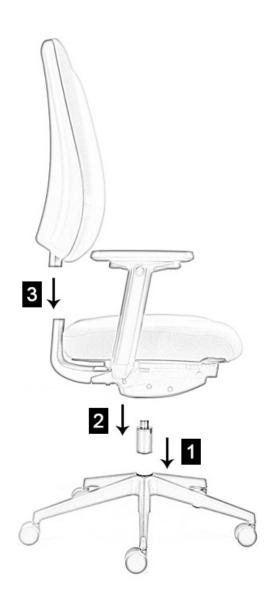

## 1 Locate the Gas Lift

Remove the 5 star base from the box and place it down on the floor. Remove the gas lift from the box and firmly push it into the hole located in the centre of the 5 star base. Please ensure that the gas lift is located securely before continuing to step 2.

## 2 Locate the Seat Pan

Remove the pre-assembled seat and mechanism from the box and locate onto the gas lift by fitting the top of the gas lift into the circular hole of the seat mechanism. Press down firmly to ensure the seat is fitted securely before moving on to step 3.

## Locate the Chair Back

Remove pre-assembled chair back from the box and push it firmly into the aperture at the rear of the seat assembly. Your product is now assembled. Please make sure that all push fit connections are secure before using your product.