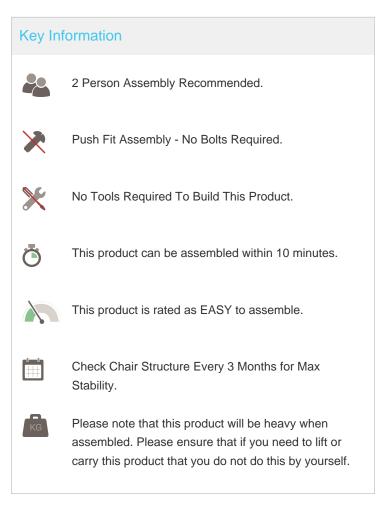

## How to assemble your VZ100





## 1 Locate the Gas Lift

Remove the 5 star base from the box and place it down on the floor. Remove the gas lift from the box and firmly push it into the hole located in the centre of the 5 star base. Please ensure that the gas lift is located securely before continuing to step 2.

## Locate the Seat Pan

Remove the pre-assembled seat and mechanism from the box and locate onto the gas lift by fitting the top of the gas lift into the circular hole of the seat mechanism. Press down firmly to ensure the seat is fitted securely before moving on to step 3.

## Locate the Chair Back

Remove pre-assembled chair back from the box and push it firmly into the aperture at the rear of the seat assembly. Your product is now assembled. Please make sure that all push fit connections are secure before