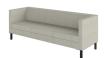

## UPHOLSTERED LOW BACK THREE SEATER SOFA

## **Features**

- Sofa Three Seats.
- Fully Upholstered.
- · Low Back.
- · Black Metal Legs.