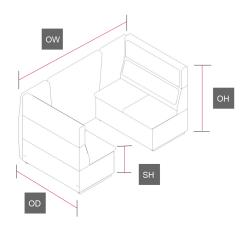

## **Dimensions**

SH) Seat Height: 470mm.

SW) Seat Width: 2100mm.

SD) Seat Depth: 510mm.

OH) Overall Height: 830mm.

OW) Overall Width: 2260mm.

OD) Overall Depth: 780mm.