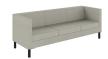

## UPHOLSTERED LOW BACK THREE SEATER SOFA

## **Features**

- Sofa Three Seats.
- Fully Upholstered.
- · Low Back.
- · Black Metal Legs.