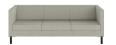

## UPHOLSTERED LOW BACK THREE SEATER SOFA

## **Features**

- Sofa Three Seats.
- Fully Upholstered.
- · Low Back.
- · Black Metal Legs.