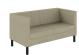

## UPHOLSTERED LOW BACK TWO SEATER SOFA

## **Features**

- Sofa Two Seats.
- Fully Upholstered.
- · Low Back.
- · Black Metal Legs.