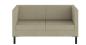

## UPHOLSTERED LOW BACK TWO SEATER SOFA

## **Features**

- Sofa Two Seats.
- Fully Upholstered.
- · Low Back.
- · Black Metal Legs.