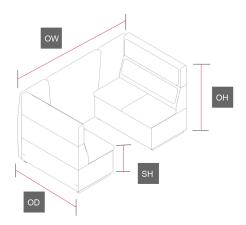

## **Dimensions**

SH) Seat Height: 470mm.

SW) Seat Width: 1400mm.

SD) Seat Depth: 510mm.

OH) Overall Height: 830mm.

OW) Overall Width: 1560mm.

OD) Overall Depth: 780mm.