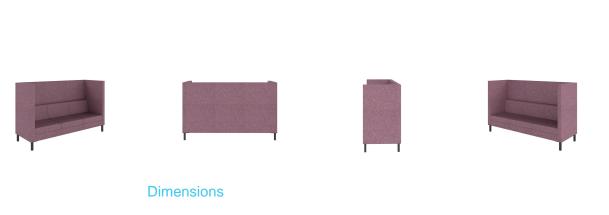

## UPHOLSTERED HIGH BACK THREE SEATER SOFA

- Sofa Three Seats.
- Fully Upholstered.
- High Back.

**Features** 

• Black Metal Legs.

SH) Seat Height: 470mm.
SW) Seat Width: 2100mm.
SD) Seat Depth: 510mm.
OH) Overall Height: 1400mm.
OW) Overall Width: 2260mm.
OD) Overall Depth: 780mm.