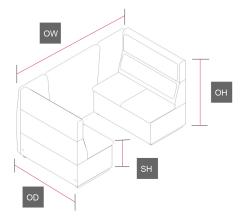

## UPHOLSTERED HIGH BACK THREE SEATER SOFA

- Sofa Three Seats.
- Fully Upholstered.
- High Back.

**Features** 

• Black Metal Legs.

SH) Seat Height: 470mm.
SW) Seat Width: 2100mm.
SD) Seat Depth: 510mm.
OH) Overall Height: 1400mm.
OW) Overall Width: 2260mm.
OD) Overall Depth: 780mm.