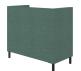

## UPHOLSTERED HIGH BACK TWO SEATER SOFA

## **Features**

- Sofa Two Seats.
- Fully Upholstered.
- High Back.
- Black Metal Legs.