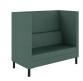

## UPHOLSTERED HIGH BACK TWO SEATER SOFA

## **Features**

- Sofa Two Seats.
- Fully Upholstered.
- High Back.
- Black Metal Legs.