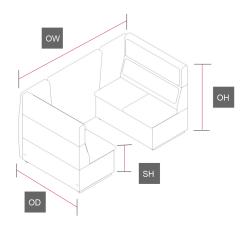

## **Dimensions**

SH) Seat Height: 470mm.

SW) Seat Width: 1400mm.

SD) Seat Depth: 510mm.

OH) Overall Height: 1400mm.

OW) Overall Width: 1560mm.

OD) Overall Depth: 780mm.