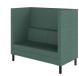

## UPHOLSTERED HIGH BACK TWO SEATER SOFA

## **Features**

- Sofa Two Seats.
- Fully Upholstered.
- High Back.
- Black Metal Legs.