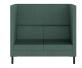

## UPHOLSTERED HIGH BACK TWO SEATER SOFA

## **Features**

- Sofa Two Seats.
- Fully Upholstered.
- High Back.
- Black Metal Legs.