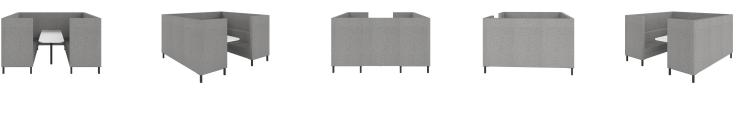

## UPHOLSTERED HIGH BACK SIX SEATER BOOTH

## Features

- Booth Six Seats.
- Fully Upholstered.
- High Back.
- White Table With Black Leg.
- Black Metal Legs.

**Dimensions** 

SH) Seat Height: 470mm.
SW) Seat Width: 2100mm.
SD) Seat Depth: 510mm.
OH) Overall Height: 1400mm.
OW) Overall Width: 2520mm.
OD) Overall Depth: 2260mm.