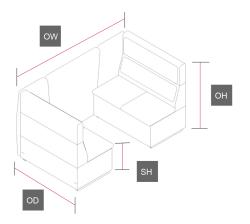

## Features

- Booth Six Seats.
- Fully Upholstered.
- High Back.
- White Table With Black Leg.
- Black Metal Legs.

**Dimensions** 

SH) Seat Height: 470mm.
SW) Seat Width: 2100mm.
SD) Seat Depth: 510mm.
OH) Overall Height: 1400mm.
OW) Overall Width: 2520mm.
OD) Overall Depth: 2260mm.