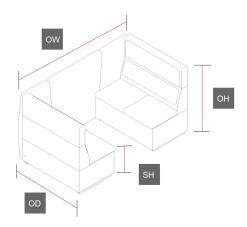

## **Dimensions**

SH) Seat Height: 470mm.

SW) Seat Width: 1400mm.

SD) Seat Depth: 510mm.

OH) Overall Height: 1400mm.

OW) Overall Width: 2520mm.

OD) Overall Depth: 1560mm.