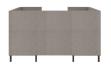

## UPHOLSTERED HIGH BACK FOUR SEATER BOOTH

## **Features**

- Booth Four Seats.
- Fully Upholstered.
- High Back.
- White Table With Black Leg.
- Black Metal Legs.

## **Dimensions**

SH) Seat Height: 470mm.

SW) Seat Width: 1400mm.

SD) Seat Depth: 510mm.

OH) Overall Height: 1400mm.

OW) Overall Width: 2520mm.

OD) Overall Depth: 1560mm.