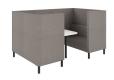

## UPHOLSTERED HIGH BACK FOUR SEATER BOOTH

## **Features**

- Booth Four Seats.
- Fully Upholstered.
- High Back.
- White Table With Black Leg.
- Black Metal Legs.

## **Dimensions**

SH) Seat Height: 470mm.

SW) Seat Width: 1400mm.

SD) Seat Depth: 510mm.

OH) Overall Height: 1400mm.

OW) Overall Width: 2520mm.

OD) Overall Depth: 1560mm.