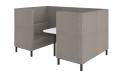

## UPHOLSTERED HIGH BACK FOUR SEATER BOOTH

## **Features**

- Booth Four Seats.
- Fully Upholstered.
- High Back.
- White Table With Black Leg.
- Black Metal Legs.