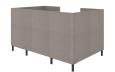

## UPHOLSTERED HIGH BACK FOUR SEATER BOOTH

## **Features**

- Booth Four Seats.
- Fully Upholstered.
- High Back.
- White Table With Black Leg.
- Black Metal Legs.

## **Dimensions**

SH) Seat Height: 470mm.

SW) Seat Width: 1400mm.

SD) Seat Depth: 510mm.

OH) Overall Height: 1400mm.

OW) Overall Width: 2520mm.

OD) Overall Depth: 1560mm.