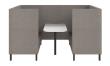

## UPHOLSTERED HIGH BACK FOUR SEATER BOOTH

## **Features**

- Booth Four Seats.
- Fully Upholstered.
- High Back.
- White Table With Black Leg.
- Black Metal Legs.

## **Dimensions**

SH) Seat Height: 470mm.

SW) Seat Width: 1400mm.

SD) Seat Depth: 510mm.

OH) Overall Height: 1400mm.

OW) Overall Width: 2520mm.

OD) Overall Depth: 1560mm.