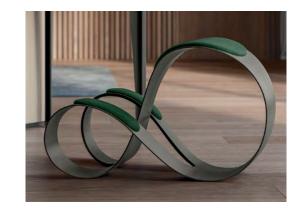

#### **DESCRIPTION**

Elastic single shell for ergonomic seating position; seat and kneepad padded in extremely comfortable neoprene

#### **STRUCTURE**

Single shell in variable thickness fibreglass-filled polypropylene Inside seat and inner kneepad in polypropylene

**PADDING** in highly elastic neoprene and slab polyurethane foam Seat and knee pad: 15 mm thick density 80kg/m3