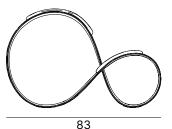

#### **DIMENSIONS**

Dimensions expressed in millimetres

chair

W560 H520 D830

seat

W 510 H 520 D 300

30

52