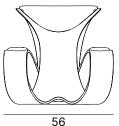

#### **DIMENSIONS**

Dimensions expressed in millimetres

chair

W560 H520 D830

seat

W 510 H 520 D 300

30

52