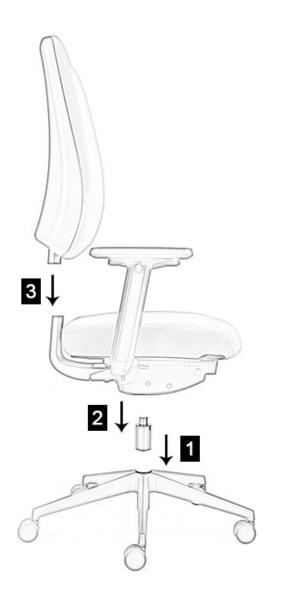

### 1 Locate the Gas Lift

Remove the 5 star base from the box and place it down on the floor. Remove the gas lift from the box and firmly push it into the hole located in the centre of the 5 star base. Please ensure that the gas lift is located securely before continuing to step 2.

# 2 Locate the Seat Pan

Remove the pre-assembled seat and mechanism from the box and locate onto the gas lift by fitting the top of the gas lift into the circular hole of the seat mechanism. Press down firmly to ensure the seat is fitted securely before moving on to step 3.

## 3 Locate the Chair Back

Remove pre-assembled chair back from the box and push it firmly into the aperture at the rear of the seat assembly. Your product is now assembled. Please make sure that all push fit connections are secure before using your product.