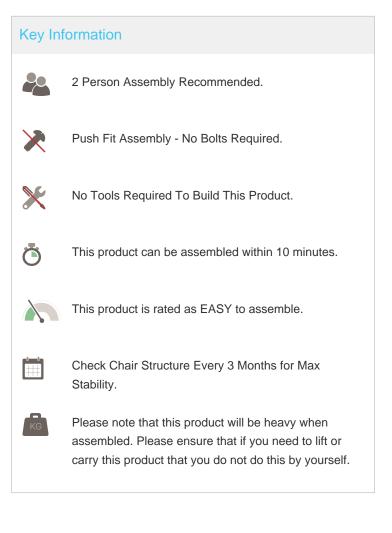

## How to assemble your YE202





## 1 Locate the Gas Lift

Remove the 5 star base from the box and place it down on the floor. Remove the gas lift from the box and firmly push it into the hole located in the centre of the 5 star base. Please ensure that the gas lift is located securely before continuing to step 2.

## Locate the Seat Pan

Remove the pre-assembled seat and mechanism from the box and locate onto the gas lift by fitting the top of the gas lift into the circular hole of the seat mechanism. Press down firmly to ensure the seat is fitted securely before moving on to step 3.

## Locate the Chair Back

Remove pre-assembled chair back from the box and push it firmly into the aperture at the rear of the seat assembly. Your product is now assembled. Please make sure that all push fit connections are secure before