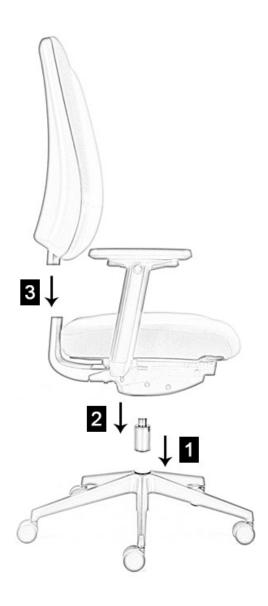

## 1 Locate the Gas Lift

Remove the 5 star base from the box and place it down on the floor. Remove the gas lift from the box and firmly push it into the hole located in the centre of the 5 star base. Please ensure that the gas lift is located securely before continuing to step 2.

## Locate the Seat Pan

Remove the pre-assembled seat and mechanism from the box and locate onto the gas lift by fitting the top of the gas lift into the circular hole of the seat mechanism. Press down firmly to ensure the seat is fitted securely before moving on to step 3.

## Locate the Chair Back

Remove pre-assembled chair back from the box and push it firmly into the aperture at the rear of the seat assembly. Your product is now assembled. Please make sure that all push fit connections are secure before using your product.