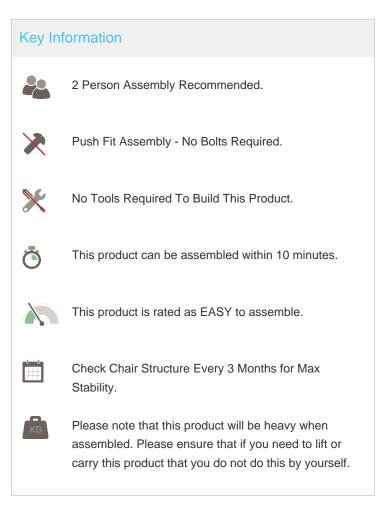

## How to assemble your YE200





## 1 Locate the Gas Lift

Remove the 5 star base from the box and place it down on the floor. Remove the gas lift from the box and firmly push it into the hole located in the centre of the 5 star base. Please ensure that the gas lift is located securely before continuing to step 2.

## Locate the Seat Pan

Remove the pre-assembled seat and mechanism from the box and locate onto the gas lift by fitting the top of the gas lift into the circular hole of the seat mechanism. Press down firmly to ensure the seat is fitted securely before moving on to step 3.

## Locate the Chair Back

Remove pre-assembled chair back from the box and push it firmly into the aperture at the rear of the seat assembly. Your product is now assembled. Please make sure that all push fit connections are secure before