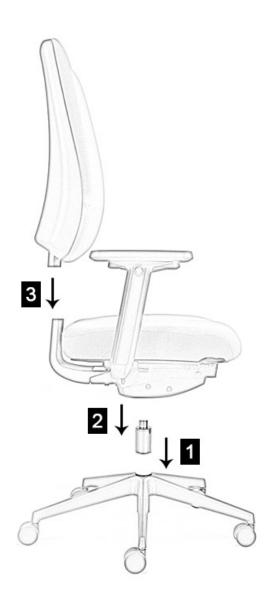

## 1 Locate the Gas Lift

Remove the 5 star base from the box and place it down on the floor. Remove the gas lift from the box and firmly push it into the hole located in the centre of the 5 star base. Please ensure that the gas lift is located securely before continuing to step 2.

## Locate the Seat Pan

Remove the pre-assembled seat and mechanism from the box and locate onto the gas lift by fitting the top of the gas lift into the circular hole of the seat mechanism. Press down firmly to ensure the seat is fitted securely before moving on to step 3.

## Locate the Chair Back

Remove pre-assembled chair back from the box and push it firmly into the aperture at the rear of the seat assembly. Your product is now assembled. Please make sure that all push fit connections are secure before using your product.