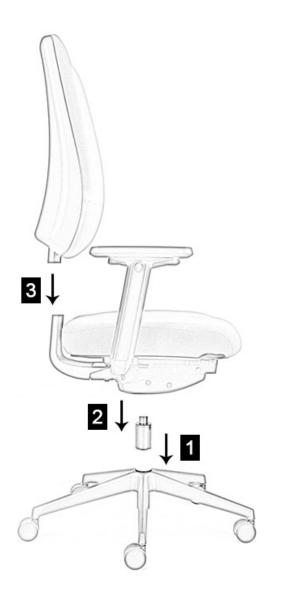

## Locate the Gas Lift

Remove the 5 star base from the box and place it down on the floor. Remove the gas lift from the box and firmly push it into the hole located in the centre of the 5 star base. Please ensure that the gas lift is located securely before continuing to step 2.

## 2 Locate the Seat Pan

Remove the pre-assembled seat and mechanism from the box and locate onto the gas lift by fitting the top of the gas lift into the circular hole of the seat mechanism. Press down firmly to ensure the seat is fitted securely before moving on to step 3.

## 3 Locate the Chair Back

Remove pre-assembled chair back from the box and push it firmly into the aperture at the rear of the seat assembly. Your product is now assembled. Please make sure that all push fit connections are secure before using your product.