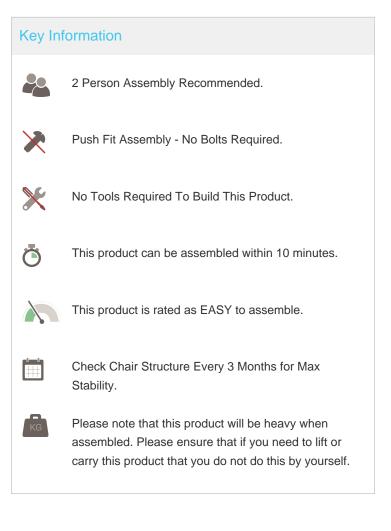

## How to assemble your YE102





## 1 Locate the Gas Lift

Remove the 5 star base from the box and place it down on the floor. Remove the gas lift from the box and firmly push it into the hole located in the centre of the 5 star base. Please ensure that the gas lift is located securely before continuing to step 2.

## Locate the Seat Pan

Remove the pre-assembled seat and mechanism from the box and locate onto the gas lift by fitting the top of the gas lift into the circular hole of the seat mechanism. Press down firmly to ensure the seat is fitted securely before moving on to step 3.

## Locate the Chair Back

Remove pre-assembled chair back from the box and push it firmly into the aperture at the rear of the seat assembly. Your product is now assembled. Please make sure that all push fit connections are secure before