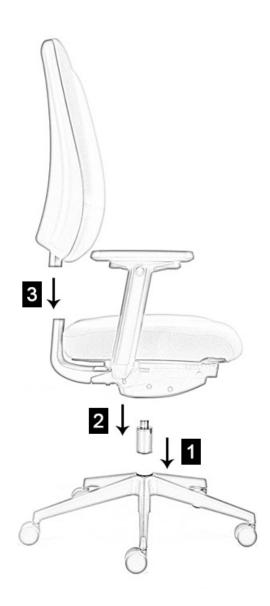

## 1 Locate the Gas Lift

Remove the 5 star base from the box and place it down on the floor. Remove the gas lift from the box and firmly push it into the hole located in the centre of the 5 star base. Please ensure that the gas lift is located securely before continuing to step 2.

## Locate the Seat Pan

Remove the pre-assembled seat and mechanism from the box and locate onto the gas lift by fitting the top of the gas lift into the circular hole of the seat mechanism. Press down firmly to ensure the seat is fitted securely before moving on to step 3.

## Locate the Chair Back

Remove pre-assembled chair back from the box and push it firmly into the aperture at the rear of the seat assembly. Your product is now assembled. Please make sure that all push fit connections are secure before using your product.