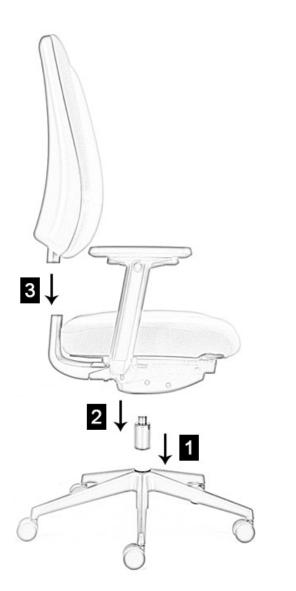

## Locate the Gas Lift

Remove the 5 star base from the box and place it down on the floor. Remove the gas lift from the box and firmly push it into the hole located in the centre of the 5 star base. Please ensure that the gas lift is located securely before continuing to step 2.

## 2 Locate the Seat Pan

Remove the pre-assembled seat and mechanism from the box and locate onto the gas lift by fitting the top of the gas lift into the circular hole of the seat mechanism. Press down firmly to ensure the seat is fitted securely before moving on to step 3.

## 3 Locate the Chair Back

Remove pre-assembled chair back from the box and push it firmly into the aperture at the rear of the seat assembly. Your product is now assembled. Please make sure that all push fit connections are secure before using your product.