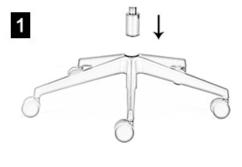

## Locate the Gas Lift

Remove the 5 star base from the box and place it down on the floor. Remove the gas lift from the box and firmly push it into the hole located in the centre of the 5 star base. Please ensure that the gas lift is located securely before continuing to step 2.