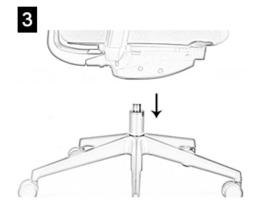

## 3 Connect chair assembly to base

Turn the completed chair top section back over and carefully locate the top of the gas lift into the circular hole in the centre of the under-seat mechanism. Your product is now assembled. Please ensure that all bolts are tight before using your product.