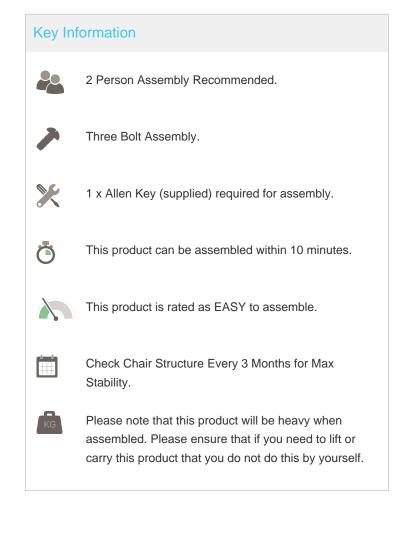

## How to assemble your SL154









## Locate the Gas Lift

Remove the 5 star base from the box and place it down on the floor. Remove the gas lift from the box and firmly push it into the hole located in the centre of the 5 star base. Please ensure that the gas lift is located securely before continuing to step 2.



Remove the seat assembly from the box and rest upside down on a hard surface. Using the bolts and allen key provided, secure the backrest to seat assembly by bolting through the 3 locating holes in underseat mechanism into threaded holes in metal black bar.

## 3 Connect chair assembly to base

Turn the completed chair top section back over and carefully locate the top of the gas lift into the circular hole in the centre of the under-seat mechanism. Your product is now assembled. Please ensure that all bolts