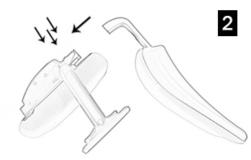

Remove the seat assembly from the box and rest upside down on a hard surface. Using the bolts and allen key provided, secure the backrest to seat assembly by bolting through the 3 locating holes in underseat mechanism into threaded holes in metal black bar.