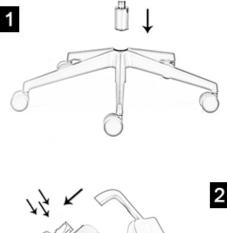

## Locate the Gas Lift

Remove the 5 star base from the box and place it down on the floor. Remove the gas lift from the box and firmly push it into the hole located in the centre of the 5 star base. Please ensure that the gas lift is located securely before continuing to step 2.