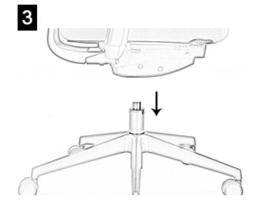

## 3 Connect chair assembly to base

Turn the completed chair top section back over and carefully locate the top of the gas lift into the circular hole in the centre of the under-seat mechanism. Your product is now assembled. Please ensure that all bolts are tight before using your product.