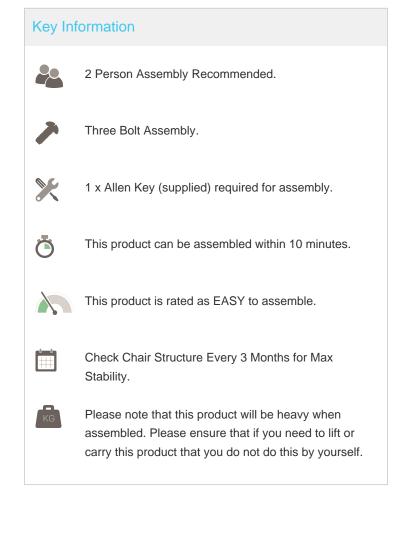

## How to assemble your SL152/L









## Locate the Gas Lift

Remove the 5 star base from the box and place it down on the floor. Remove the gas lift from the box and firmly push it into the hole located in the centre of the 5 star base. Please ensure that the gas lift is located securely before continuing to step 2.



Remove the seat assembly from the box and rest upside down on a hard surface. Using the bolts and allen key provided, secure the backrest to seat assembly by bolting through the 3 locating holes in underseat mechanism into threaded holes in metal black bar.

## 3 Connect chair assembly to base

Turn the completed chair top section back over and carefully locate the top of the gas lift into the circular hole in the centre of the under-seat mechanism. Your product is now assembled. Please ensure that all bolts