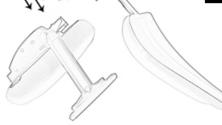

Remove the seat assembly from the box and rest upside down on a hard surface. Using the bolts and allen key provided, secure the backrest to seat assembly by bolting through the 3 locating holes in underseat mechanism into threaded holes in metal black bar.