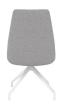

## UPHOLSTERED SQUARE BACK CHAIR WITH WHITE PYRAMID BASE

## **Features**

- · Square Back Chair.
- Upholstered Back With Button Detail.
- Upholstered Seat.
- Swivel Movement.
- White Pyramid Base.
- Superior Stitching Detail.
- Twin Comfort Density Foam.

## **Dimensions**

SH) Seat Height: 480mm.

SW) Seat Width: 470mm.

SD) Seat Depth: 400mm.

BH) Back Height: 430mm.

BW) Back Width: 460mm.