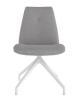

## UPHOLSTERED SQUARE BACK CHAIR WITH WHITE PYRAMID BASE

## **Features**

- · Square Back Chair.
- Upholstered Back With Button Detail.
- Upholstered Seat.
- Swivel Movement.
- White Pyramid Base.
- Superior Stitching Detail.
- Twin Comfort Density Foam.

## **Dimensions**

SH) Seat Height: 480mm.

SW) Seat Width: 470mm.

SD) Seat Depth: 400mm.

BH) Back Height: 430mm.

BW) Back Width: 460mm.