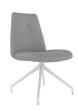

## UPHOLSTERED SQUARE BACK CHAIR WITH WHITE PYRAMID BASE

## **Features**

- · Square Back Chair.
- Upholstered Back With Button Detail.
- Upholstered Seat.
- Swivel Movement.
- White Pyramid Base.
- Superior Stitching Detail.
- Twin Comfort Density Foam.

## **Dimensions**

SH) Seat Height: 480mm.

SW) Seat Width: 470mm.

SD) Seat Depth: 400mm.

BH) Back Height: 430mm.

BW) Back Width: 460mm.