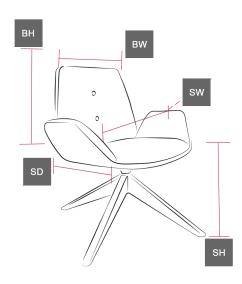

## **Dimensions**

SH) Seat Height: 480mm.

SW) Seat Width: 470mm.

SD) Seat Depth: 400mm.

BH) Back Height: 430mm.

BW) Back Width: 460mm.