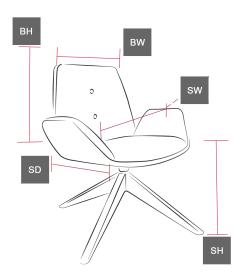

## **Dimensions**

SH) Seat Height: 480mm.

SW) Seat Width: 470mm.

SD) Seat Depth: 400mm.

BH) Back Height: 430mm.

BW) Back Width: 460mm.