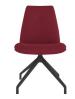

## UPHOLSTERED SQUARE BACK CHAIR WITH BLACK PYRAMID BASE

## **Features**

- Square Back Chair.
- Upholstered Back With Button Detail.
- Upholstered Seat.
- Swivel Movement.
- Black Pyramid Base.
- Superior Stitching Detail.
- Twin Comfort Density Foam.

## **Dimensions**

SH) Seat Height: 480mm.

SW) Seat Width: 470mm.

SD) Seat Depth: 400mm.

BH) Back Height: 430mm.

BW) Back Width: 460mm.