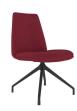

## UPHOLSTERED SQUARE BACK CHAIR WITH BLACK PYRAMID BASE

## **Features**

- Square Back Chair.
- Upholstered Back With Button Detail.
- Upholstered Seat.
- Swivel Movement.
- Black Pyramid Base.
- Superior Stitching Detail.
- Twin Comfort Density Foam.

## **Dimensions**

SH) Seat Height: 480mm.

SW) Seat Width: 470mm.

SD) Seat Depth: 400mm.

BH) Back Height: 430mm.

BW) Back Width: 460mm.