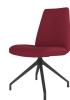

## UPHOLSTERED SQUARE BACK CHAIR WITH BLACK PYRAMID BASE

## **Features**

- Square Back Chair.
- Upholstered Back With Button Detail.
- Upholstered Seat.
- Swivel Movement.
- Black Pyramid Base.
- Superior Stitching Detail.
- Twin Comfort Density Foam.

## **Dimensions**

SH) Seat Height: 480mm.

SW) Seat Width: 470mm.

SD) Seat Depth: 400mm.

BH) Back Height: 430mm.

BW) Back Width: 460mm.