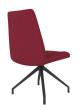

## UPHOLSTERED SQUARE BACK CHAIR WITH BLACK PYRAMID BASE

## **Features**

- Square Back Chair.
- Upholstered Back With Button Detail.
- Upholstered Seat.
- Swivel Movement.
- Black Pyramid Base.
- Superior Stitching Detail.
- Twin Comfort Density Foam.

## **Dimensions**

SH) Seat Height: 480mm.

SW) Seat Width: 470mm.

SD) Seat Depth: 400mm.

BH) Back Height: 430mm.

BW) Back Width: 460mm.