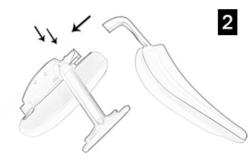

Remove the seat assembly from the box and rest upside down on a hard surface. Using the bolts and allen key provided, secure the backrest to seat assembly by bolting through the 2 locating holes in underseat mechanism into threaded holes in metal black bar.