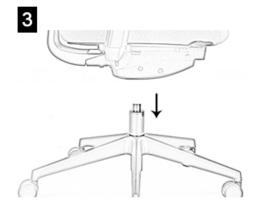

## 3 Connect chair assembly to base

Turn the completed chair top section back over and carefully locate the top of the gas lift into the circular hole in the centre of the under-seat mechanism. Your product is now assembled. Please ensure that all bolts are tight before using your product.