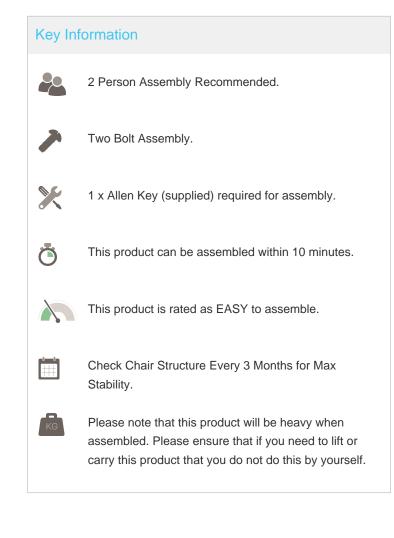

## How to assemble your IT550









## 1 Locate the Gas Lift

Remove the 5 star base from the box and place it down on the floor. Remove the gas lift from the box and firmly push it into the hole located in the centre of the 5 star base. Please ensure that the gas lift is located securely before continuing to step 2.



Remove the seat assembly from the box and rest upside down on a hard surface. Using the bolts and allen key provided, secure the backrest to seat assembly by bolting through the 2 locating holes in underseat mechanism into threaded holes in metal black bar.

## 3 Connect chair assembly to base

Turn the completed chair top section back over and carefully locate the top of the gas lift into the circular hole in the centre of the under-seat mechanism. Your product is now assembled. Please ensure that all bolt