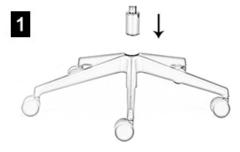

## 1 Locate the Gas Lift

Remove the 5 star base from the box and place it down on the floor. Remove the gas lift from the box and firmly push it into the hole located in the centre of the 5 star base. Please ensure that the gas lift is located securely before continuing to step 2.