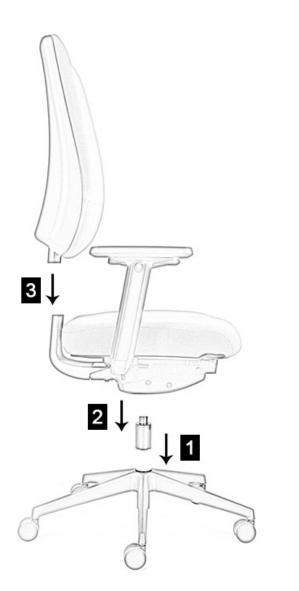

## Locate the Gas Lift

Remove the 5 star base from the box and place it down on the floor. Remove the gas lift from the box and firmly push it into the hole located in the centre of the 5 star base. Please ensure that the gas lift is located securely before continuing to step 2.

## 2 Locate the Seat Pan

Remove the pre-assembled seat and mechanism from the box and locate onto the gas lift by fitting the top of the gas lift into the circular hole of the seat mechanism. Press down firmly to ensure the seat is fitted securely before moving on to step 3.

## 3 Locate the Chair Back

Remove pre-assembled chair back from the box and push it firmly into the aperture at the rear of the seat assembly. Your product is now assembled. Please make sure that all push fit connections are secure before using your product.