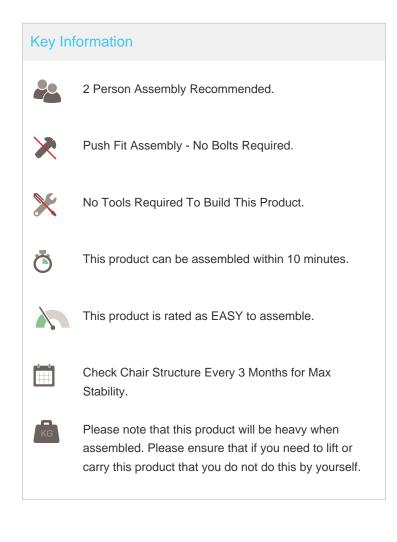

## How to assemble your IT450HR





## Locate the Gas Lift

Remove the 5 star base from the box and place it down on the floor. Remove the gas lift from the box and firmly push it into the hole located in the centre of the 5 star base. Please ensure that the gas lift is located securely before continuing to step 2.

## 2 Locate the Seat Pan

Remove the pre-assembled seat and mechanism from the box and locate onto the gas lift by fitting the top of the gas lift into the circular hole of the seat mechanism. Press down firmly to ensure the seat is fitted securely before moving on to step 3.

## 3 Locate the Chair Back

Remove pre-assembled chair back from the box and push it firmly into the aperture at the rear of the seat assembly. Your product is now assembled. Please make sure that all push fit connections are secure befor