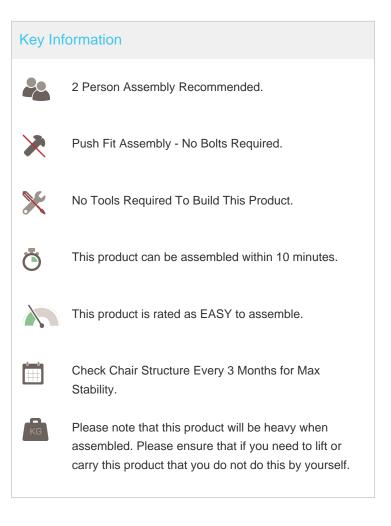

## How to assemble your IT450





## 1 Locate the Gas Lift

Remove the 5 star base from the box and place it down on the floor. Remove the gas lift from the box and firmly push it into the hole located in the centre of the 5 star base. Please ensure that the gas lift is located securely before continuing to step 2.

## Locate the Seat Pan

Remove the pre-assembled seat and mechanism from the box and locate onto the gas lift by fitting the top of the gas lift into the circular hole of the seat mechanism. Press down firmly to ensure the seat is fitted securely before moving on to step 3.

## Locate the Chair Back

Remove pre-assembled chair back from the box and push it firmly into the aperture at the rear of the seat assembly. Your product is now assembled. Please make sure that all push fit connections are secure before