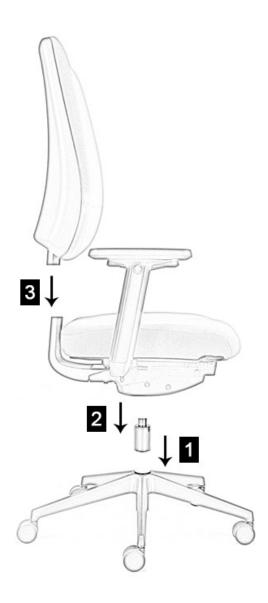

## 1 Locate the Gas Lift

Remove the 5 star base from the box and place it down on the floor. Remove the gas lift from the box and firmly push it into the hole located in the centre of the 5 star base. Please ensure that the gas lift is located securely before continuing to step 2.

## Locate the Seat Pan

Remove the pre-assembled seat and mechanism from the box and locate onto the gas lift by fitting the top of the gas lift into the circular hole of the seat mechanism. Press down firmly to ensure the seat is fitted securely before moving on to step 3.

## Locate the Chair Back

Remove pre-assembled chair back from the box and push it firmly into the aperture at the rear of the seat assembly. Your product is now assembled. Please make sure that all push fit connections are secure before using your product.