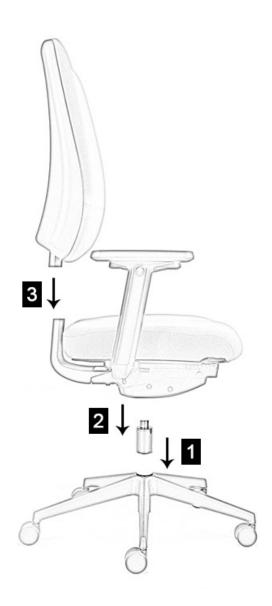

## 1 Locate the Gas Lift

Remove the 5 star base from the box and place it down on the floor. Remove the gas lift from the box and firmly push it into the hole located in the centre of the 5 star base. Please ensure that the gas lift is located securely before continuing to step 2.

## Locate the Seat Pan

Remove the pre-assembled seat and mechanism from the box and locate onto the gas lift by fitting the top of the gas lift into the circular hole of the seat mechanism. Press down firmly to ensure the seat is fitted securely before moving on to step 3.

## Locate the Chair Back

Remove pre-assembled chair back from the box and push it firmly into the aperture at the rear of the seat assembly. Your product is now assembled. Please make sure that all push fit connections are secure before using your product.