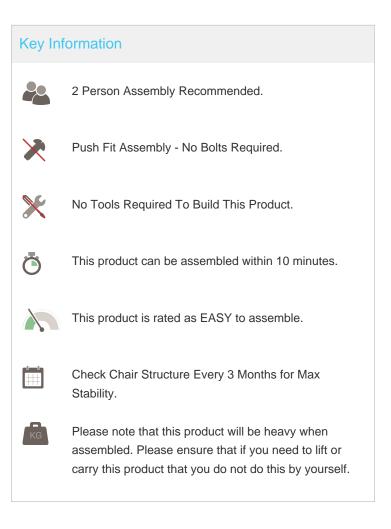

## How to assemble your IT275





## 1 Locate the Gas Lift

Remove the 5 star base from the box and place it down on the floor. Remove the gas lift from the box and firmly push it into the hole located in the centre of the 5 star base. Please ensure that the gas lift is located securely before continuing to step 2.

## Locate the Seat Pan

Remove the pre-assembled seat and mechanism from the box and locate onto the gas lift by fitting the top of the gas lift into the circular hole of the seat mechanism. Press down firmly to ensure the seat is fitted securely before moving on to step 3.

## Locate the Chair Back

Remove pre-assembled chair back from the box and push it firmly into the aperture at the rear of the seat assembly. Your product is now assembled. Please make sure that all push fit connections are secure before