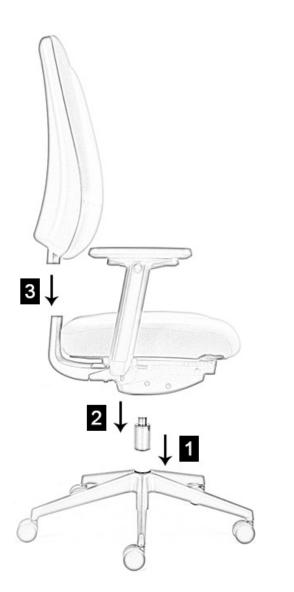

## Locate the Gas Lift

Remove the 5 star base from the box and place it down on the floor. Remove the gas lift from the box and firmly push it into the hole located in the centre of the 5 star base. Please ensure that the gas lift is located securely before continuing to step 2.

## 2 Locate the Seat Pan

Remove the pre-assembled seat and mechanism from the box and locate onto the gas lift by fitting the top of the gas lift into the circular hole of the seat mechanism. Press down firmly to ensure the seat is fitted securely before moving on to step 3.

## 3 Locate the Chair Back

Remove pre-assembled chair back from the box and push it firmly into the aperture at the rear of the seat assembly. Your product is now assembled. Please make sure that all push fit connections are secure before using your product.