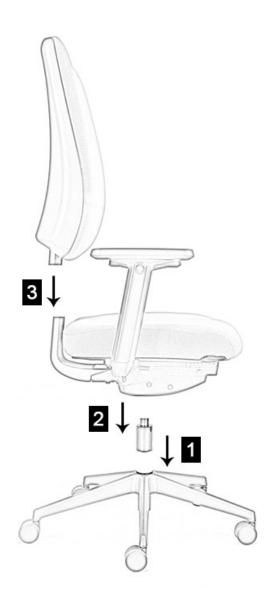

## 1 Locate the Gas Lift

Remove the 5 star base from the box and place it down on the floor. Remove the gas lift from the box and firmly push it into the hole located in the centre of the 5 star base. Please ensure that the gas lift is located securely before continuing to step 2.

## 2 Locate the Seat Pan

Remove the pre-assembled seat and mechanism from the box and locate onto the gas lift by fitting the top of the gas lift into the circular hole of the seat mechanism. Press down firmly to ensure the seat is fitted securely before moving on to step 3.

## Locate the Chair Back

Remove pre-assembled chair back from the box and push it firmly into the aperture at the rear of the seat assembly. Your product is now assembled. Please make sure that all push fit connections are secure before using your product.