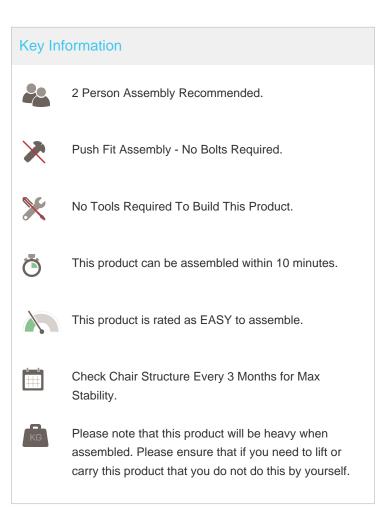

## How to assemble your IT175





## 1 Locate the Gas Lift

Remove the 5 star base from the box and place it down on the floor. Remove the gas lift from the box and firmly push it into the hole located in the centre of the 5 star base. Please ensure that the gas lift is located securely before continuing to step 2.

## 2 Locate the Seat Pan

Remove the pre-assembled seat and mechanism from the box and locate onto the gas lift by fitting the top of the gas lift into the circular hole of the seat mechanism. Press down firmly to ensure the seat is fitted securely before moving on to step 3.

## Locate the Chair Back

Remove pre-assembled chair back from the box and push it firmly into the aperture at the rear of the seat assembly. Your product is now assembled. Please make sure that all push fit connections are secure befor