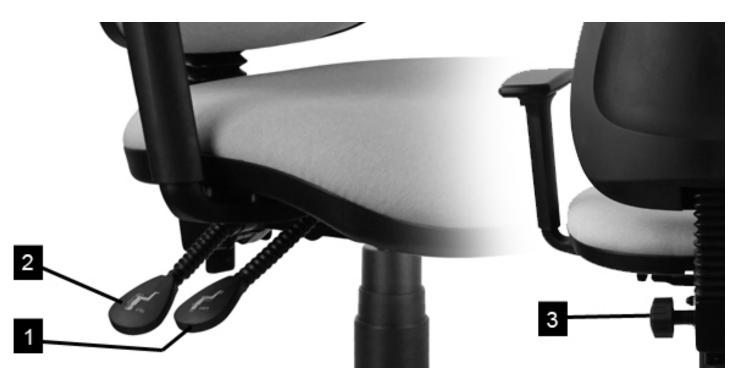

## 1) Seat Height Adjustment

Raise lever to raise or lower height of seat.

## 2) Back Angle Adjustment

Raise lever to set seat angle, push down to lock into desired position.

## 3) Back Height Adjustment

Rotate handwheel anti-clockwise before moving back to desired height. Rotate handwheel clockwise to lock into desired position.

\* Please note that this product carries a maximum weight limit of 150kg \*